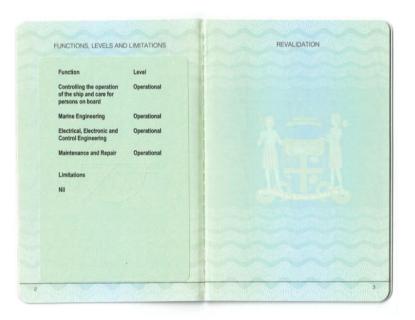

#### CERTIFICATES ISSUED IN ACCORDANCE WITH SECTION A-1/2 OF STCW

As required by Article IV- 1(c) of the International Convention on Standards of Training, Certification, and Watchkeeping (STCW) for Seafarers, 1978, as amended, the Maritime Safety Authority of Fiji (MSAF) serves to communicate the amendments to the Seafarers Certificates issued by MSAF.

#### Specimen sample