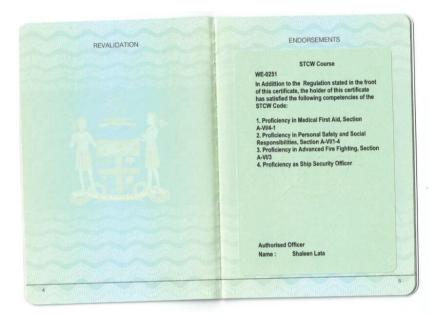

#### CERTIFICATES ISSUED IN ACCORDANCE WITH SECTION A-1/2 OF STCW

As required by Article IV- 1(c) of the International Convention on Standards of Training, Certification, and Watchkeeping (STCW) for Seafarers, 1978, as amended, the Maritime Safety Authority of Fiji (MSAF) serves to communicate the amendments to the Seafarers Certificates issued by MSAF.

#### Specimen sample