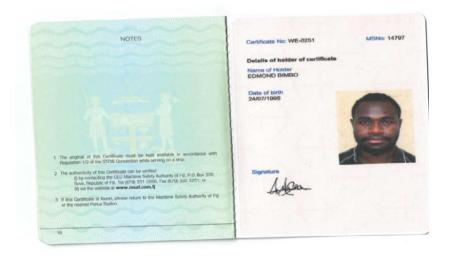

Due to software issue, the additional photograph at the back of the Certificate of Competency (CoC) booklet cannot be printed. However, MSAF assures that all the mandatory features as per section A-1/2 is still in place with the issue of current specimen. New specimen sample issued by MSAF is attached as annexure to this letter.

#### Specimen sample